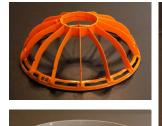

## FEATURES:

- The MC-13 feed pan classic design, 13" diameter, and 14 spoke grill.
- Rim-to-floor pan height allows the chicks easy access to feed.
- For brooding, the pan is flat on the floor with the feed flow height within the pan, allowing birds to consume without wasting or spilling feed on the floor.
- With quality being our goal, the design of the MaxClassic® feeder is manufactured from high quality plastics, which ensures years of trouble-free use.
- The MC-13 feed pan can be easily assembled.

- Feed windows: when the pan rests on the ground, it's 3 windows open automatically and fill the pan.
- The pans are easy to install and remove for cleaning. Grill may be attached to the pan by using zip ties for cleaning.