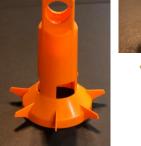

## FEATURES:

- The MC-13 feed pan classic design, 13" diameter, and 14 spoke grill.
- Rim-to-floor pan height allows the chicks easy access to feed.
- For brooding, the pan is flat on the floor with the feed flow height within the pan, allowing birds to consume without wasting or spilling feed on the floor.
- With quality being our goal, the design of the MaxClassic® feeder is manufactured from high quality plastics, which ensures years of trouble-free use.
- The MC-13 feed pan can be easily assembled.

- Feed windows: when the pan rests on the ground, it's 3 windows open automatically and fill the pan.
- The pans are easy to install and remove for cleaning. Grill may be attached to the pan by using zip ties for cleaning.