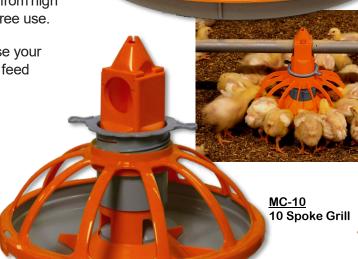

14 Spoke Grill

Traditional design feeder with proven results. Easy to manage from start to finish!

## **FEATURES:**

The MaxClassic® feed pan has a traditional classic design with a 13" diameter and is available with a 14 spoke grill or a 10 spoke grill.

Rim-to-floor pan height allows the chicks easy access to the feed.